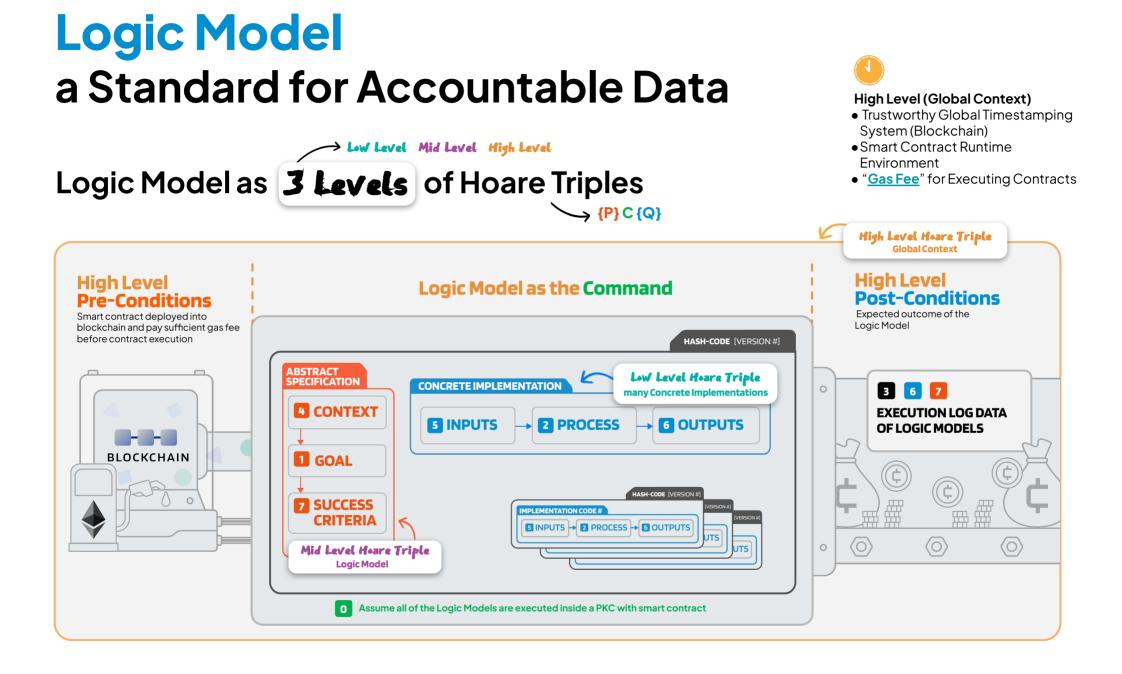

fessorship





Sharing knowledge with global networks

Applying bioregional development principles

Developing territorial strategies for projects' implementation

Orchestrating efforts with local communities and organizations

Incubating and accelerating innovation projects

Enabling new forms to learn the skills for the future

Developing technologies and infrastructure for distributed production



Inventing equitable data access to empower self-governance.



Fab City Full Stack is a framework that helps cities and regions to interpret the Fab City challenge and also a tool that guides them to implement it in a multiscalar and ecosystemic approach and define their own strategic action plan.



https://pkc.pub

## Science of Governance

Through selfadministered data

> Smart Contract